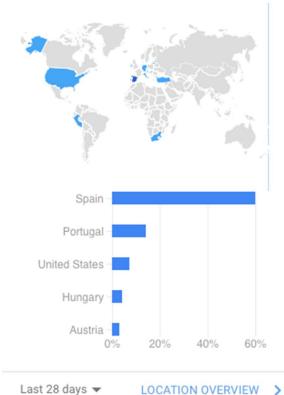

Here is the image related to sessions by device:

Sessions by device

- Sessions by country: in the last 28 days, we had visits in our website from Spain, Portugal and United Stated mainly, but we can also find visits from other countries as Peru, South Africa, Turkey, Ireland, Italy, Germany, Baltic countries, among others. For this reason, we can state that the visibility of our website is on an international scale.

Here is the image related to sessions by country:

Sessions by country

- Active users: taking into account the graphic from the last 30 countries, we can see an upward trend, which is logical as much as it is in the final part of the project when the final outputs are available for use.