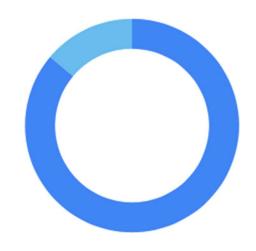

Regarding the impact of the e-Civeles website (<u>www.e-civeles.eu</u>) and taking into consideration the information from Google Analytics, we can see that:

- Sessions by device: 86.1% of users access the website from a desktop, while 13.9% use a mobile. That it is positive, as the main results of the outputs were produced to be used from a desktop (e.g.: our videogame).

Here is the image related to sessions by device:

Sessions by device

- Sessions by country: in the last 28 days, we had visits in our website from Spain, Portugal and United Stated mainly, but we can also find visits from other countries as Peru, South Africa, Turkey, Ireland, Italy, Germany, Baltic countries, among others. For this reason, we can state that the visibility of our website is on an international scale.