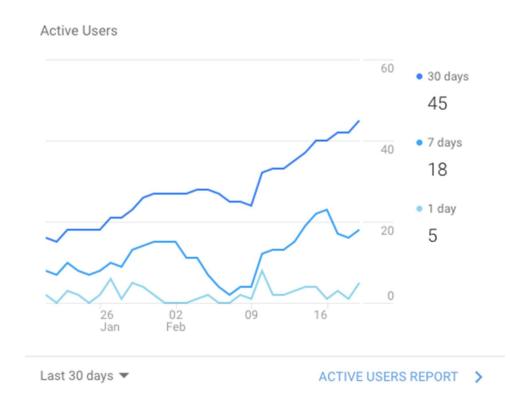

Here is the image related to sessions by country:

Sessions by country

- Active users: taking into account the graphic from the last 30 countries, we can see an upward trend, which is logical as much as it is in the final part of the project when the final outputs are available for use.